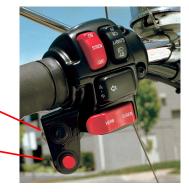

KICKSTAND UP = Mobile Radio Receive/Transmit

KICKSTAND DOWN = Portable Radio Receive/ Transmit

CONTACT US FOR MORE INFORMATION
SALES@PVPCOM.COM

Motor Kit
Pairing Switch

Radio Push-to-Talk

PA Push-to-Talk