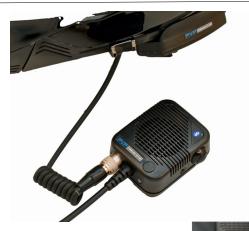

KICKSTAND UP = Mobile Radio Receive/Transmit

KICKSTAND DOWN = Portable Radio Receive/ Transmit

CONTACT US FOR MORE INFORMATION
SALES@PVPCOM.COM

Motor Kit
Pairing Switch

Radio Push-to-Talk

PA Push-to-Talk