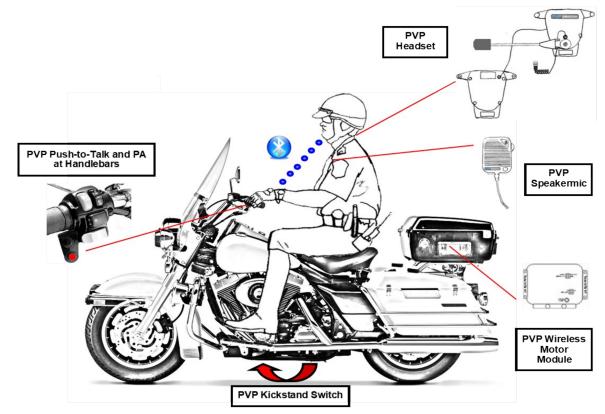

## **Operation and Key Features**

- Waterproof/ Noise- cancelling headset.
- Premium sound quality at high speeds.
- With the kickstand up, all audio received at the motorcycle radio is routed to the helmet earphones. The level of this receive audio is set with the motorcycle radio volume adjustment.
- With the kickstand down, all audio received at the portable radio is routed to the helmet earphones. The level of this receive audio is set with the portable radio volume adjustment.
- When the helmet is connected to the shouldermic, the shouldermic is muted and all communications are re-routed into the helmet headset.
- **SIDEKICK** Cell Phone capability available
- Radio and PA push-to-talk available at the handlebars.
- Available for most helmet and motorcycle styles.
- ALL THIS WITHOUT A TETHER CABLE TO THE MOTOR...

## **Autoswitching Operation:**

Our Motor-One Wireless Autoswitching system is designed for officers who need to interface both the portable and mobile radio. Wirelessly receive portable and mobile radio feed into your helmet headset. Easily switch from mobile radio receive to portable radio receive by lowering your kickstand. With the kickstand up mobile radio receive and transmit available at the headset. Lower the kickstand to receive and transmit via the portable radio.

KICKSTAND UP = Mobile Radio Receive/Transmit

KICKSTAND DOWN = Portable Radio Receive/ Transmit

CONTACT US FOR MORE INFORMATION
SALES@PVPCOM.COM

Motor Kit
Pairing Switch

Radio Push-to-Talk

PA Push-to-Talk