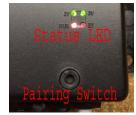

KICKSTAND UP = Mobile Radio Receive/Transmit

KICKSTAND DOWN = Portable Radio Receive/ Transmit

CONTACT US FOR MORE INFORMATION
SALES@PVPCOM.COM

Motor Kit
Pairing Switch

Radio Push-to-Talk

PA Push-to-Talk