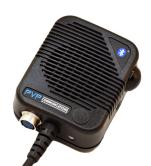

KICKSTAND UP = Mobile Radio Receive/Transmit

KICKSTAND DOWN = Portable Radio Receive/ Transmit

CONTACT US FOR MORE INFORMATION
SALES@PVPCOM.COM

Motor Kit
Pairing Switch

Radio Push-to-Talk

PA Push-to-Talk