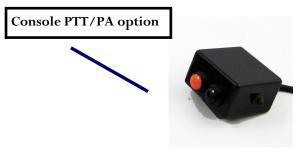

#### Footswitch and/or Center Console PTT/PA

- Key the Portable Radio from a vehicle footswitch (Footswitch Option)
- Key the Portable Radio from a center console Push-To-Talk (PTT) switch (Console PTT Option)
- Key the Public Address (PA) from a center console Push-To-Talk (PTT) switch (Console PTT Option)