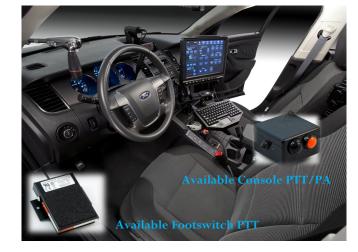

### PURSUIT SERIES VEHICLE KITS - PORTABLE ONLY

Our Pursuit Series Portable Only system offers a Bluetooth handsfree means of communicating over your portable radio. Pair to your patrol module and simply transmit through the visor mounted microphone using the footswitch and/or optional console PTT button. A console PA button is available as an additional feature. This system allows the Officer remote PA abilities by way of a second PTT button at the *Bluetooth*-enabled Shouldermic. The Officer can now broadcast through the vehicle's public address (PA) system while more safely positioned behind or away from the vehicle (up to 100 meters, line-of-sight). Uses range from tactical positioning in standoffs and barricades to the everyday directing of traffic from outside the vehicle.

#### Footswitch and/or Center Console PTT/PA

- Key the Portable Radio from a vehicle footswitch (Footswitch Option)
- Key the Portable Radio from a center console Push-To-Talk (PTT) switch (Console PTT Option)
- Key the Public Address (PA) from a center console Push-To-Talk (PTT) switch (Console PTT Option)