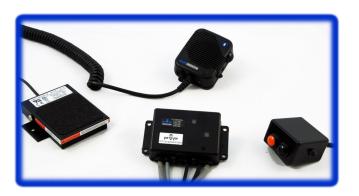

#### **SYSTEM INCLUDES:**

#### **Patrol Vehicle Module**

 Pair to the module to allow for remote Push-to-Talk and PA capability.

#### **Patrol Speakermic**

 From the Speakermic, remotely key the vehicle Public Address (PA) System and broadcast up to 100 meters in range / line-of-sight

#### Footswitch and/or Center Console PTT/PA

- Key the Portable Radio from a vehicle footswitch (Footswitch Option)
- Key the Portable Radio from a center console Push-To-Talk (PTT) switch (Console PTT Option)
- Key the Public Address (PA) from a center console Push-To-Talk (PTT) switch (Console PTT Option)