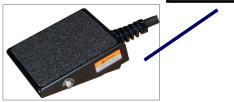

#### Footswitch and/or Center Console PTT/PA

- Key the Portable Radio from a vehicle footswitch (Footswitch Option)
- Key the Portable Radio from a center console Push-To-Talk (PTT) switch (Console PTT Option)
- Key the Public Address (PA) from a center console Push-To-Talk (PTT) switch (Console PTT Option)