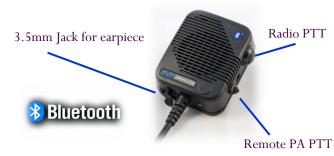

#### **Patrol Speakermic**

 From the Speakermic, remotely key the vehicle Public Address (PA) System and broadcast up to 100 meters in range / line-of-sight