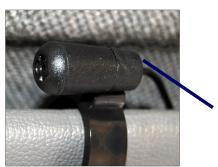

Visor mic

\*With our Bluetooth patrol mic officers can now safely position themselves behind their car and remotely access their PA system up to 100 meters in range / line of sight.